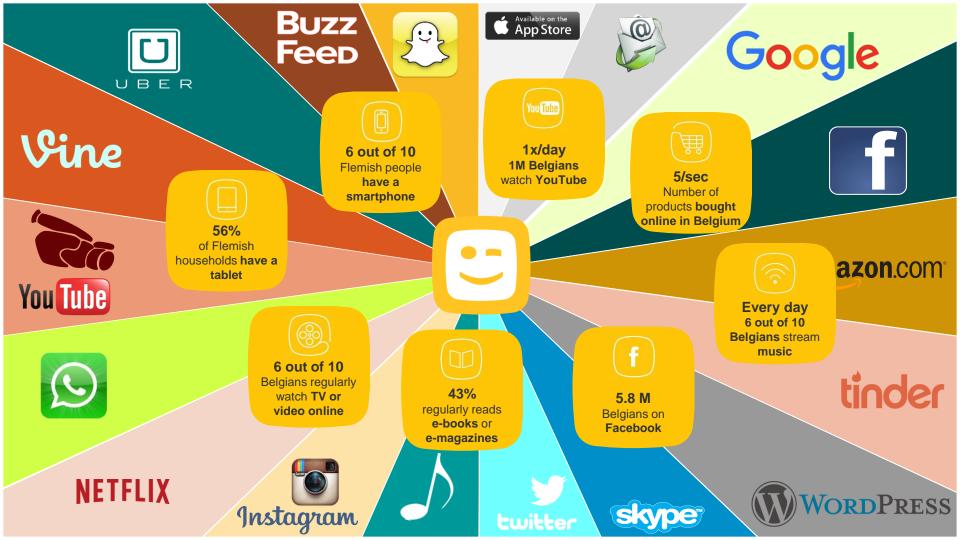

# **CONNECTIVITY NEEDS**

# **GROWING EXPONENTIALLY**

Broadband usage

Average broadband speed +38% (Mbps) yearly

# ..DRIVEN BY A SHIFT IN

# **COMMUNICATION PREFERENCES..**

Using Smartphones across all channels

# .. SECONDLY A SHIFT IN VIDEO USAGE...

'Over The Top'
Subscription Video On Demand

'Over The Top'
TV

# ..RESULTING IN HALF OF THE HOUSEHOLDS HAVING MORE THAN 6 CONNECTED DEVICES