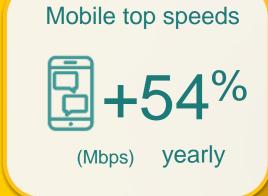

# **GROWING EXPONENTIALLY**

Broadband usage

Average broadband speed +38% (Mbps) yearly