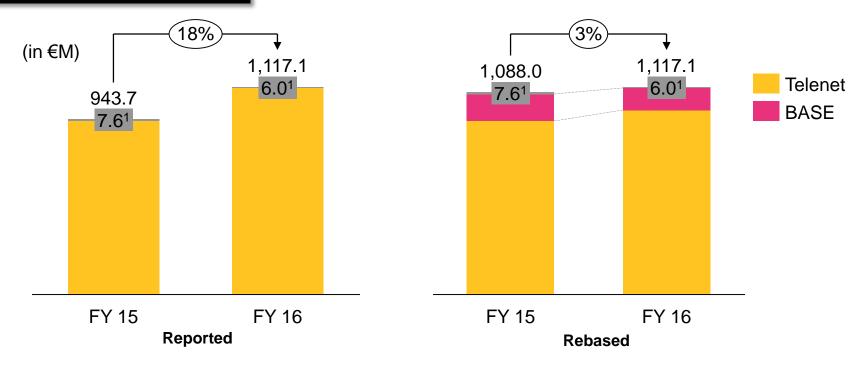

#### ADJUSTED EBITDA OF €1,117.1 MILLION

### +3% YOY REBASED

<sup>1.</sup> Our Adjusted EBITDA for both FY 2016 and FY 2015 included nonrecurring benefits of €6.0 million and €7.6 million, respectively, linked to the settlement of certain operational contingencies associated with the settlement of our Full-MVNO Arrangement with Orange Belgium and the resolution of a contingency associated with universal obligations, respectively.

#### ACCRUED CAPITAL EXPENDITURES OF €626.8 MILLION