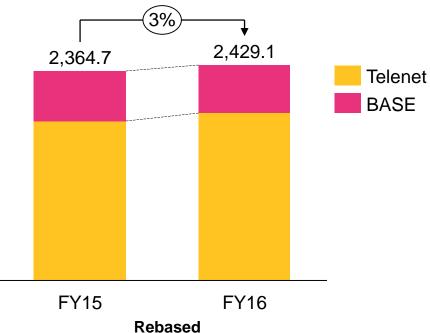

-----------------------------------------------------------------------------------------------------------------------------------------------------------------------------------------------------------------------------------------------------------------------------------------------------------------------------------|--|
| BASE          | TÜRKTELEKOM mobile  ALDI TALK  ALLO LIRTL  ALLO LIRTL | Vectore  SFR  Digiweb  Tomtom  Tomtom  Telecom  Lycamobile  FRICATEL  Everything connects  Connects  FRICATEL  Everything connects  FRICATEL  FRICATEL |  |



Products and solutions for individuals and businesses

#### Internet







**Television & entertainment** 

Fixed & mobile telephony

**Bundles and all-in-one** 























## REVENUE OF €2,429.1 MILLION

# +3% YOY REBASED





#### ADJUSTED EBITDA OF €1,117.1 MILLION

### +3% YOY REBASED



<sup>1.</sup> Our Adjusted EBITDA for both FY 2016 and FY 2015 included nonrecurring benefits of €6.0 million and €7.6 million, respectively, linked to the settlement of certain operational contingencies associated with the settlement of our Full-MVNO Arrangement with Orange Belgium and the resolution of a contingency associated with universal obligations, respectively.

#### ACCRUED CAPITAL EXPENDITURES OF €626.8 MILLION

#### ~22% OF REVENUE EXCL FOOTBALL RIGHTS



<sup>1.</sup> Our accrued capital expenditures for the full year 2016 reflected the extension of the exclusive UK Premier League broadcasting rights for the next three seasons as of the 2016-2017 season. Under EU IFRS, these broadcasting rights have been capita