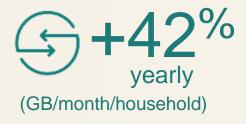

# **CONNECTIVITY NEEDS**

# **GROWING EXPONENTIALLY**

Broadband usage

Average broadband speed +38% (Mbps) yearly