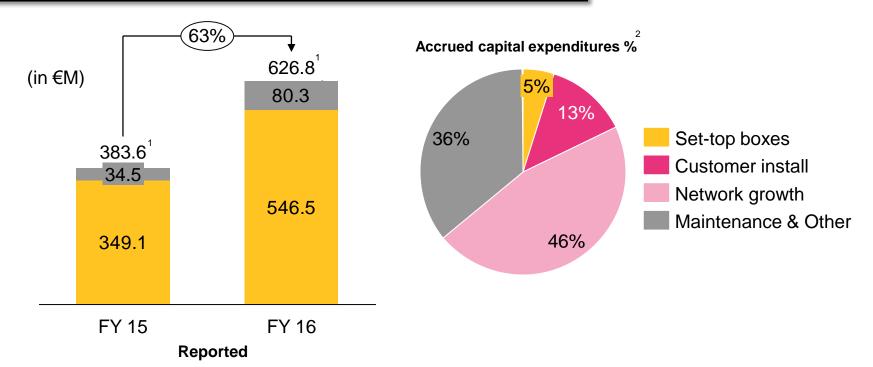

#### ACCRUED CAPITAL EXPENDITURES OF €626.8 MILLION

#### ~22% OF REVENUE EXCL FOOTBALL RIGHTS

<sup>1.</sup> Our accrued capital expenditures for the full year 2016 reflected the extension of the exclusive UK Premier League broadcasting rights for the next three seasons as of the 2016-2017 season. Under EU IFRS, these broadcasting rights have been capitalized as intangible assets and will be amortized on a pro-rata basis as the season progresses

Excluding football broadcasting rights