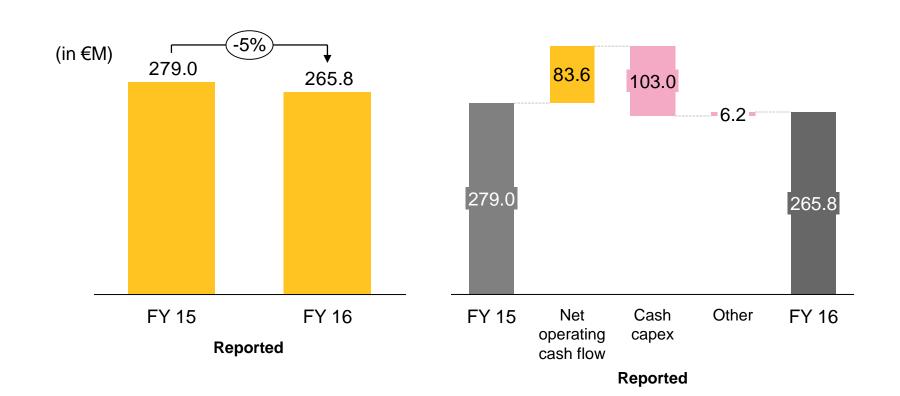

#### ADJUSTED FREE CASH FLOW OF €265.8M

### -5% YOY DUE TO HIGHER CASH INTEREST AND TAXES PAID