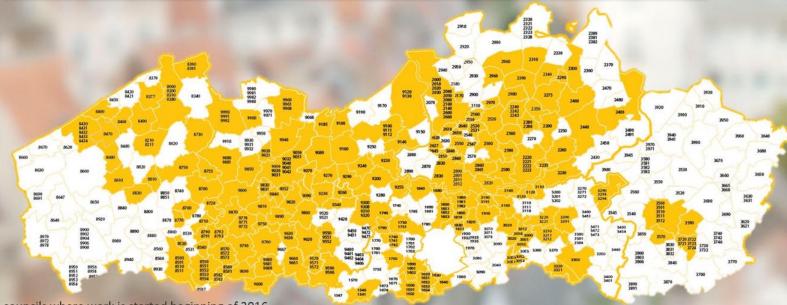

# AND WE WILL HAVE COVERED 65% OF OUR FOOTPRINT BY EOY 2017

Note: city councils where work is started beginning of 2016