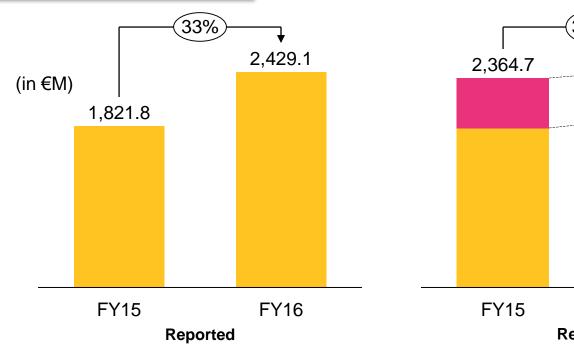

-------------------------------------------------------------------------------------------------------------------------------------------------------------------------------------------------------------------------------------------------------------------------------------------------------------------------------------|--|
| BASE          | TÜRKTELEKOM mobile  ALDI TALK  ALLO LIRTL  ALLO LIRTL | Vectore  SFR  Digiweb  Tomtom  Tomtom  Telecom  Lycamobile  FRICATEL  Everything connects  Connects  FRICATEL  Everything connects  FRICATEL  FRICATEL |  |



Products and solutions for individuals and businesses

#### Internet







**Television & entertainment** 

Fixed & mobile telephony

**Bundles and all-in-one** 























## REVENUE OF €2,429.1 MILLION

# +3% YOY REBASED





#### ADJUSTED EBITDA OF €1,117.1 MILLION

### +3% YOY REBASED



<sup>1.</sup> Our Adjusted EBITDA for both FY 2016 and FY 2015 included nonrecurring benefits of €6.0 million and €7.6 million, respectively, linked to the settlement of certain operational contingencies associated with the settlement of our Full-MVNO Arrangement with Orange Belgium and the resolution of a contingency associated with universal obligations, respectively.

#### ACCRUED CAPITAL EXPENDITURES OF €626.8 MILLION

#### ~22% OF REVENUE EXCL FOOTBALL RIGHTS



<sup>1.</sup> Our accrued capital expenditures for the full year 2016 reflected the extension of the exclusive UK Premier League broadcasting rights for the next three seasons as of the 2016-2017 season. Under EU IFRS, these broadcasting rights have been capi